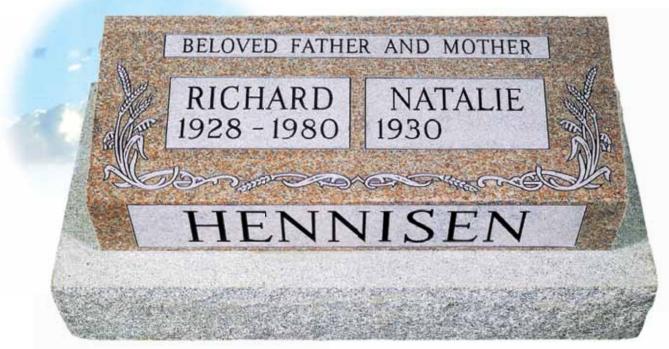

WHEAT, OATS, BARLEY • Model #781 • Top 2-6 x 1-0 x 5/8 • Design #74-117 – flat carved; suitable for Pillows 2-6 x 1-0 and larger • Font: Modified Roman – all deep sunk in flashed panels • P/L: Pillows