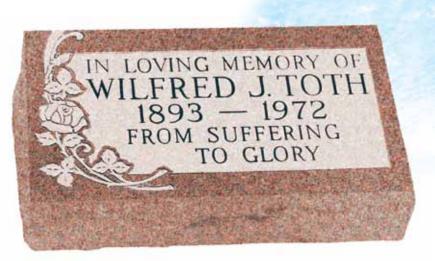

**CULTIVATED ROSES** • Model #775 • Top 2-6 x 1-0 x 6/8 • Design #82-415 – shadow tone; suitable for Pillows 2-6 x 1-0 and larger • Font: Modified Roman – all shallow sunk • P/L: Pillows

**LATIN CROSSES, WHEAT** • Model #775 • Top 2-6 x 1-0 x 6/8 • Design #82-433 – shadow tone; suitable for Pillows 2-6 x 1-0 and larger • Font: Modified Roman, Raised • Heading: shallow sunk • Balance: raised in flashed panels • P/L: Pillows