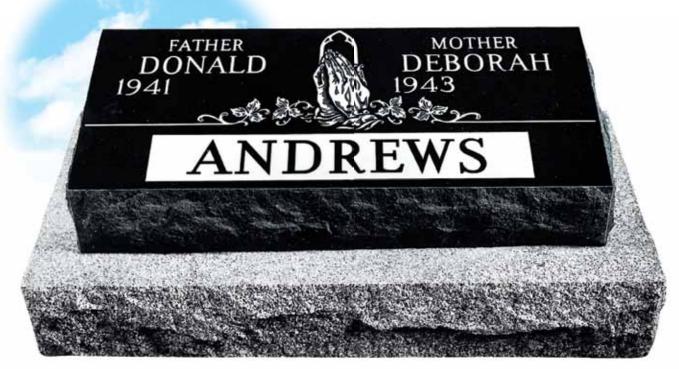

## **Pillows**

WHEAT, CULTIVATED ROSES • Model #CD760 • Top 3-0 x 1-0 x 6/8 • Design #06-1014 - shadow tone; suitable for this model only • Font: Remod - all shallow sunk, including family name on back • P/L: Dynasty Collection