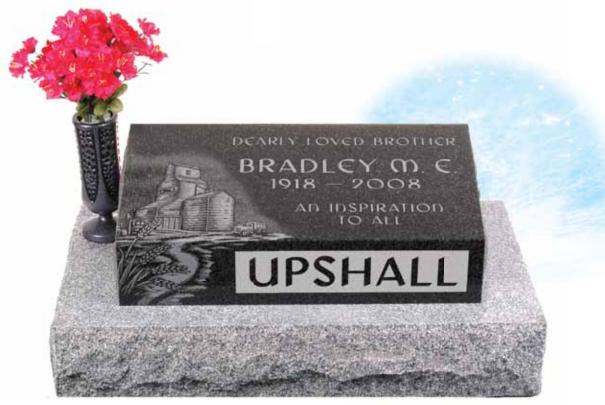

**PRAIRIE GRAIN ELEVATOR SCENE** • Model #801 • Top 2-0 x 1-0 x 5/8 • Design #08-1110 – shadow tone; suitable for Polish 3 and Polish 5 Pillows, 2-0 x 1-0 x 5/8 and larger • Font: Europia • Family Name: raised in a flashed panel • Balance: shallow sunk • P/L: Pillows

Illustrated with a Crest, "sapphire blue" vase as an additional option.

LATIN CROSS, WILD ROSES • Model #801 • Top 2-0 x 1-0 x 5/8 • Design #82-456 – shadow tone; suitable for Pillows 2-0 x 1-0 and larger • Font: Modified Roman, Raised • Family Name: raised in a flashed panel • Balance: shallow sunk • P/L: Pillows