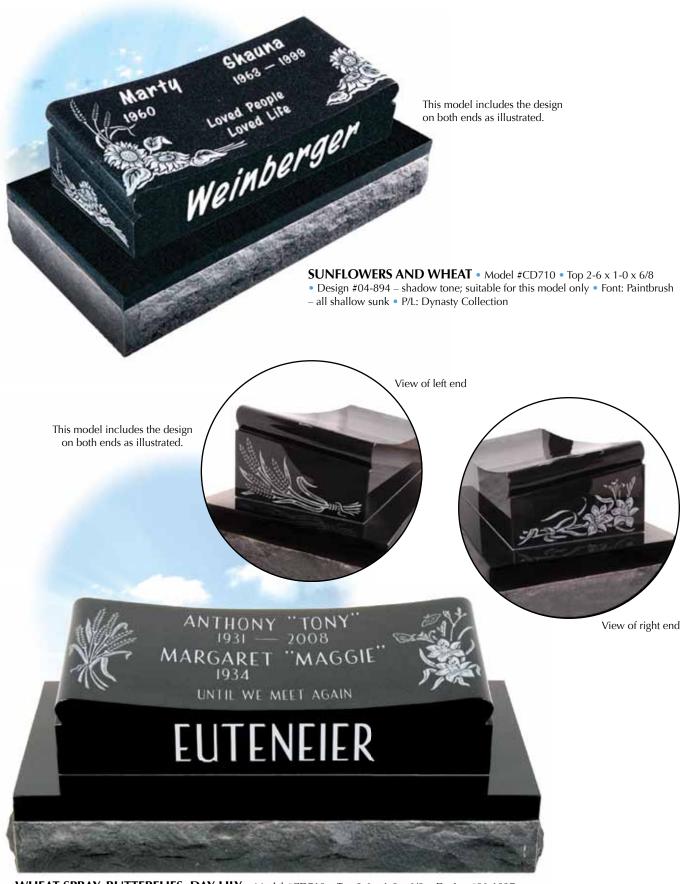

Illustrated with a colour porcelain photo (size 2<sup>3</sup>/<sub>4</sub>" x 3<sup>1</sup>/<sub>2</sub>"), as an additional option.

**PRAIRIE FARM SCENE, WHEAT SPRAYS** • Model #CD760 • Top 3-0 x 1-0 x 6/8 • Design #07-1062 – shadow tone; suitable for this model only • Font: Optima – all shallow sunk • P/L: Dynasty Collection