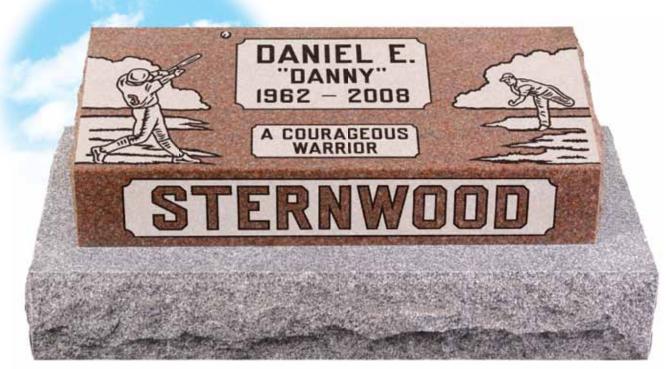

A colour porcelain photo (size  $3\frac{1}{2}'' \times 4\frac{3}{4}''$ ) is illustrated as an additional option.

**BASEBALL SCENE** • Model #781 • Top 2-6 x 1-0 x 5/8 • Design #08-1107 – flat carved; suitable for Pillows 2-6 x 1-0 and larger • Font: Block • Family Name: double outline polished in a flashed panel • Balance: deep sunk in flashed panels • P/L: Pillows