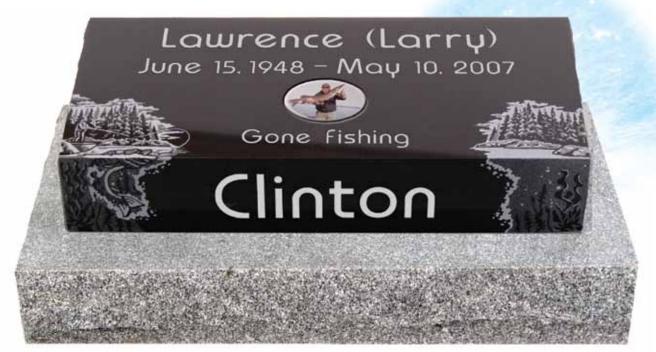

**FISHING SCENE #2** • Model #781 • Top 2-6 x 1-0 x 5/8 • Design #06-1021 – shadow tone; suitable for Polish 3 and Polish 5 Pillows, 2-6 x 1-0 x 5/8 and larger • Font: Bauhaus – all shallow sunk • P/L: Pillows

A colour porcelain photo (size  $3\frac{1}{2}'' \times 4\frac{3}{4}''$ ) is illustrated as an additional option.

**BASEBALL SCENE** • Model #781 • Top 2-6 x 1-0 x 5/8 • Design #08-1107 – flat carved; suitable for Pillows 2-6 x 1-0 and larger • Font: Block • Family Name: double outline polished in a flashed panel • Balance: deep sunk in flashed panels • P/L: Pillows