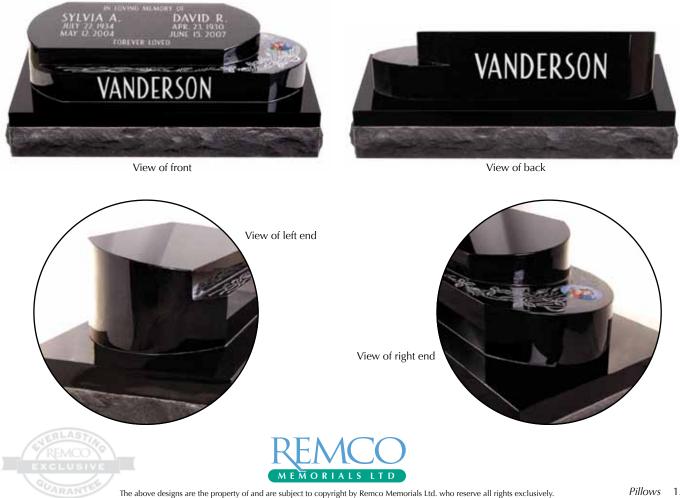

## **Pillows**

WHEAT, CULTIVATED ROSES • Model #CD760 • Top 3-0 x 1-0 x 6/8 • Design #06-1014 - shadow tone; suitable for this model only • Font: Remod - all shallow sunk, including family name on back • P/L: Dynasty Collection

Illustrated with a colour porcelain photo (size 2<sup>3</sup>/<sub>4</sub>" x 3<sup>1</sup>/<sub>2</sub>"), as an additional option.

**PRAIRIE FARM SCENE, WHEAT SPRAYS** • Model #CD760 • Top 3-0 x 1-0 x 6/8 • Design #07-1062 – shadow tone; suitable for this model only • Font: Optima – all shallow sunk • P/L: Dynasty Collection