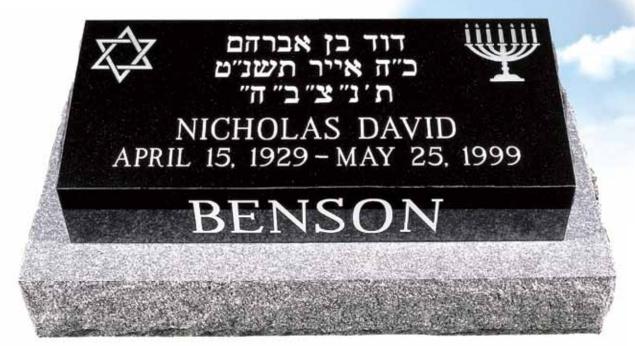

**MENORAH, STAR OF DAVID** • Model #781 • Top 2-6 x 1-0 x 5/8 • Design #00-770 – shallow sunk; suitable for Pillows 2-6 x 1-0 and larger • Font: Hebrew, Modified Roman – all shallow sunk • P/L: Pillows