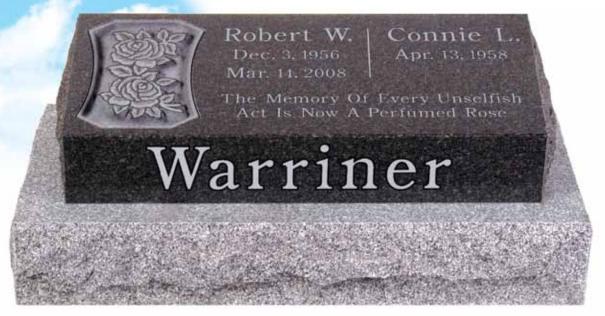

**CULTIVATED ROSES** • Model #770 • Top 3-0 x 1-0 x 5/8 • Design #82-429 – shadow tone; suitable for Pillows 3-0 x 1-0 and larger • Font: Modified Roman, Raised • Heading & Epitaph: shallow sunk • Balance: raised in flashed panels • P/L: Pillows