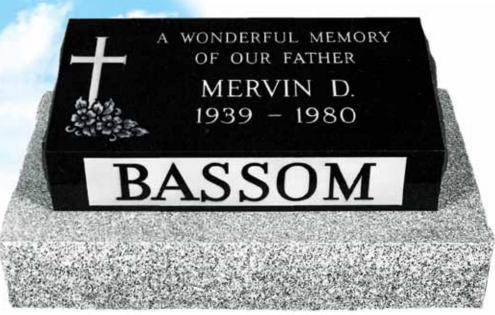

**CULTIVATED ROSES** • Model #770 • Top 3-0 x 1-0 x 5/8 • Design #82-429 – shadow tone; suitable for Pillows 3-0 x 1-0 and larger • Font: Modified Roman, Raised • Heading & Epitaph: shallow sunk • Balance: raised in flashed panels • P/L: Pillows

**CULTIVATED ROSES** • Model #770 • Top 3-0 x 1-0 x 5/8 • Design #85-533 – shadow tone; suitable for Pillows 3-0 x 1-0 and larger • Font: Modified Roman, Raised • Heading: shallow sunk • Balance: raised in flashed panels • P/L: Pillows