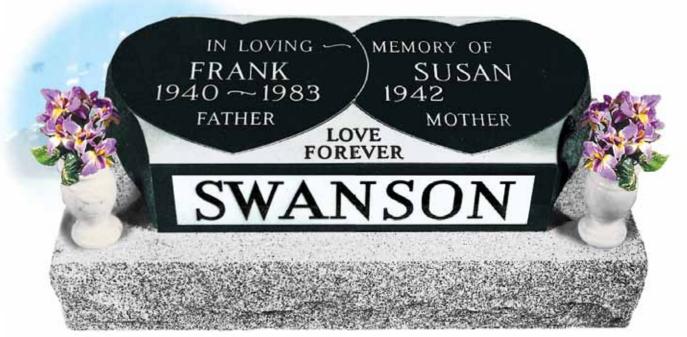

## **Pillows**

WHEAT, CULTIVATED ROSES • Model #CD760 • Top 3-0 x 1-0 x 6/8 • Design #06-1014 - shadow tone; suitable for this model only • Font: Remod - all shallow sunk, including family name on back • P/L: Dynasty Collection