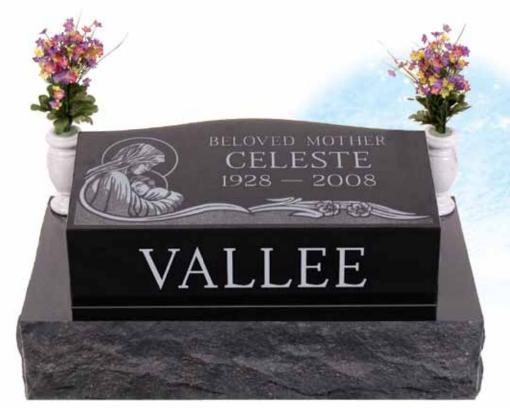

**GUARDIAN ANGEL WITH LATIN CROSS & CULTIVATED ROSES** • Model #780 • Top 2-6 x 1-0 x 5/8 • Design #06-987 – shadow tone; suitable for Pillows 2-6 x 1-0 and larger • Font: Chapel – all shallow sunk • P/L: Pillows Illustrated with a Medallion, "ebony" vase with "praying hands emblem" suitable for the left side, as an additional option.