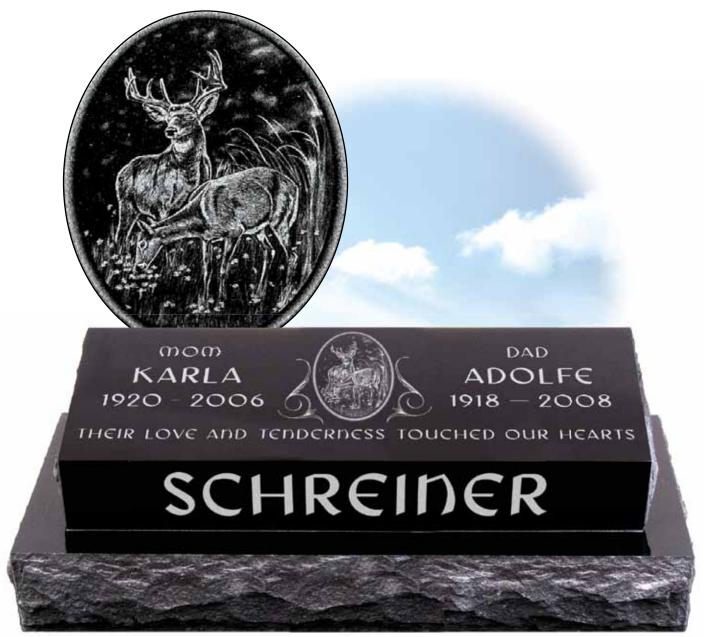

Illustrated with a Crest, "sapphire blue" vase as an additional option.

**BUCK & DOE STANDING IN MEADOW** • Model #770 • 3-0 x 1-0 x 8/5 • Design #08-1109 – laser etched; suitable for all Pillows • Font: Europia – all laser etched • P/L: Pillows