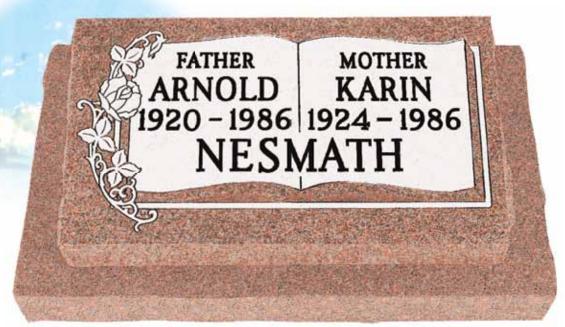

**CULTIVATED ROSES** • Model #775 • Top 2-6 x 1-0 x 6/8 • Design #82-415 – shadow tone; suitable for Pillows 2-6 x 1-0 and larger • Font: Modified Roman – all shallow sunk • P/L: Pillows

**LATIN CROSSES, WHEAT** • Model #775 • Top 2-6 x 1-0 x 6/8 • Design #82-433 – shadow tone; suitable for Pillows 2-6 x 1-0 and larger • Font: Modified Roman, Raised • Heading: shallow sunk • Balance: raised in flashed panels • P/L: Pillows