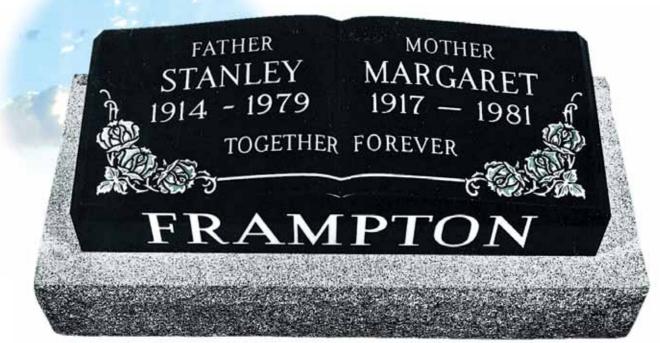

**CULTIVATED ROSES** • Model #770 • Top 3-0 x 1-0 x 5/8 • Design #82-429 – shadow tone; suitable for Pillows 3-0 x 1-0 and larger • Font: Modified Roman, Raised • Heading & Epitaph: shallow sunk • Balance: raised in flashed panels • P/L: Pillows