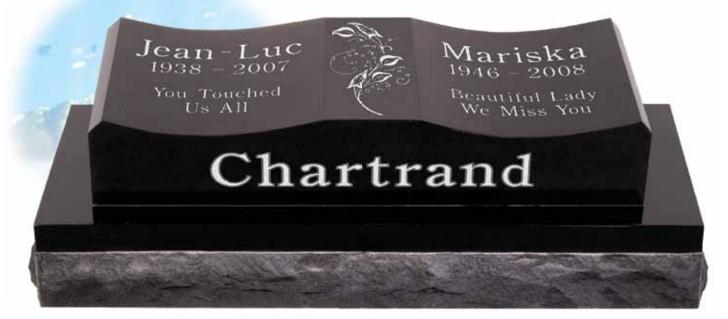

sed in flashed area • Family Name: raised in flashed panel • Balance: shallow sunk • P/L: Pillows



**HEART PANEL, ROSE LEAVES** • Model #804 • Top 2-0 x 1-0 x 5/8 • Design #94-724 – shadow tone, suitable for this model only • Font: Caligraphy • Epitaph: Common Gothic – raised in flashed panel • Balance: shallow sunk • P/L: Pillows







This model includes the design on both ends.



Close-up of design on top surface.



**COUPLE BIKING THROUGH CITY PARK, SUMMER FLOWERS ON ENDS** • Model #CD730 • Top 3-0 x 1-0 x 6/8 • Design #04-898 – shadow tone; suitable for this model only • Font: Vermarco – all shallow sunk • P/L: Dynasty Collection

Illustrated with lettering on base as an additional option.







This model includes the design on both ends.



Close-up of design on top surface.



**CALLA LILIES, TRAILING LOBELIA** • Model #CD730 • Top 3-0 x 1-0 x 6/8 • Design #08-1112 – shadow tone; suitable for this model only • Font: Recen • Family Name: double outline flashed; front and back • Balance: shallow sunk • P/L: Dynasty Collection



View of back







**PRAIRIE FARM SCENE** • Model #CD710 • Top 2-6 x 1-0 x 6/8 • Design #06-1030 – shadow tone; suitable for this model only • Font: Vermarco – all shallow sunk • P/L: Dynasty Collection







WHEAT SPRAY, BUTTERFLIES, DAY LILY • Model #CD710 • Top 2-6 x 1-0 x 6/8 • Design #06-1027 – shadow tone; suitable for this model only • Font: Remod – all shallow sunk • P/L: Dynasty Collection







**PANSIES & WHEAT WITH WEDDING RINGS** • Model #CD810 • Top 2-6 x 1-0 x 6/8 • Design #07-1034 – shadow tone; suitable for all Polish