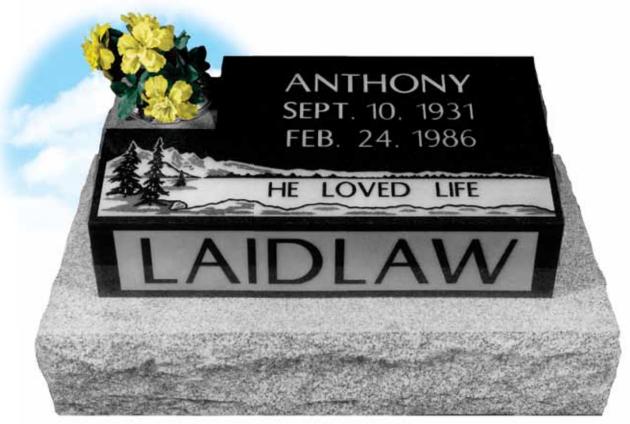

**MOUNTAIN SCENE** • Model #805 • Top 2-6 x 1-6 x 4/6 • Design #86-566 – shadow tone; suitable for all styles 2-2 x 1-2 and larger • Font: Modified Roman, Raised • Heading: raised in a flashed panel • Balance: shallow sunk • P/L: Pillows