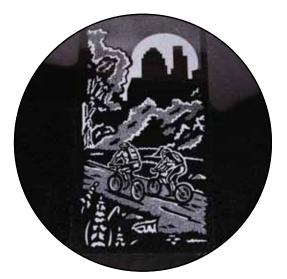

**CAMPING & CANOEING SCENE** • Model #770 • Top 3-0 x 1-0 x 5/8 • Design #08-1108 – shadow tone; suitable for Polish 3 and Polish 5 Pillows, 3-0 x 1-0 x 5/8 and larger • Font: Chapel – all shallow sunk • P/L: Pillows

This model includes the design on both ends.

Close-up of design on top surface.

**COUPLE BIKING THROUGH CITY PARK, SUMMER FLOWERS ON ENDS** • Model #CD730 • Top 3-0 x 1-0 x 6/8 • Design #04-898 – shadow tone; suitable for this model only • Font: Vermarco – all shallow sunk • P/L: Dynasty Collection