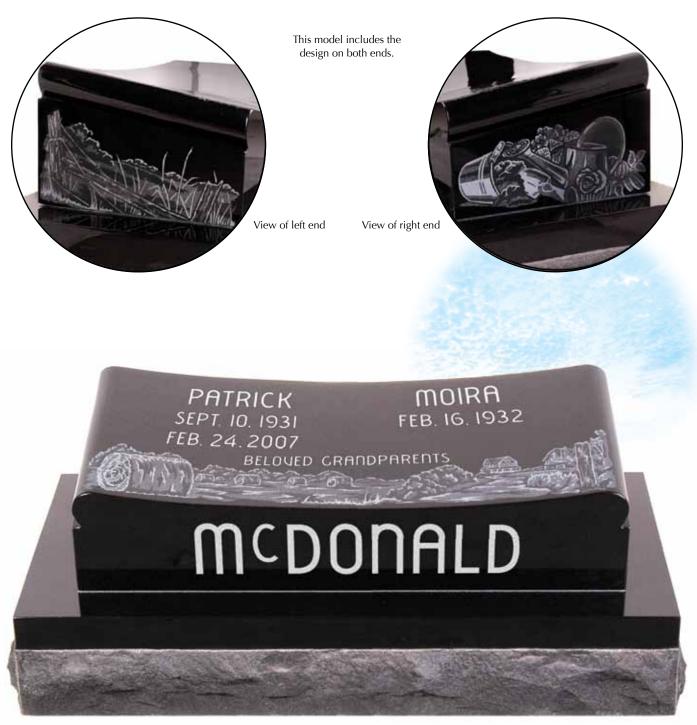

View of back

**PRAIRIE FARM SCENE** • Model #CD710 • Top 2-6 x 1-0 x 6/8 • Design #06-1030 – shadow tone; suitable for this model only • Font: Vermarco – all shallow sunk • P/L: Dynasty Collection

WHEAT SPRAY, BUTTERFLIES, DAY LILY • Model #CD710 • Top 2-6 x 1-0 x 6/8 • Design #06-1027 – shadow tone; suitable for this model only • Font: Remod – all shallow sunk • P/L: Dynasty Collection