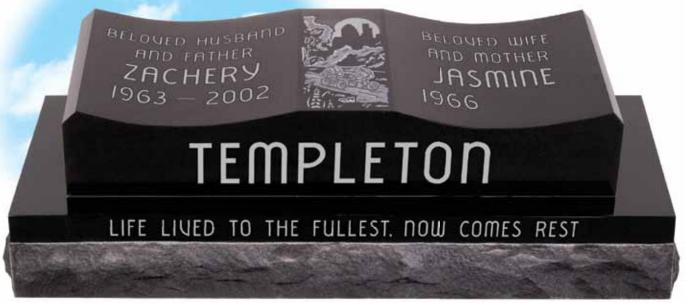

This model includes the design on both ends.

Close-up of design on top surface.

**COUPLE BIKING THROUGH CITY PARK, SUMMER FLOWERS ON ENDS** • Model #CD730 • Top 3-0 x 1-0 x 6/8 • Design #04-898 – shadow tone; suitable for this model only • Font: Vermarco – all shallow sunk • P/L: Dynasty Collection

Illustrated with lettering on base as an additional option.

This model includes the design on both ends.

Close-up of design on top surface.

**CALLA LILIES, TRAILING LOBELIA** • Model #CD730 • Top 3-0 x 1-0 x 6/8 • Design #08-1112 – shadow tone; suitable for this model only • Font: Recen • Family Name: double outline flashed; front and back • Balance: shallow sunk • P/L: Dynasty Collection