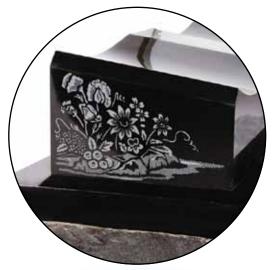

**CULTIVATED ROSES** • Model #770 • Top 3-0 x 1-0 x 5/8 • Design #82-429 – shadow tone; suitable for Pillows 3-0 x 1-0 and larger • Font: Modified Roman, Raised • Heading & Epitaph: shallow sunk • Balance: raised in flashed panels • P/L: Pillows

**CULTIVATED ROSES** • Model #770 • Top 3-0 x 1-0 x 5/8 • Design #85-533 – shadow tone; suitable for Pillows 3-0 x 1-0 and larger • Font: Modified Roman, Raised • Heading: shallow sunk • Balance: raised in flashed panels • P/L: Pillows