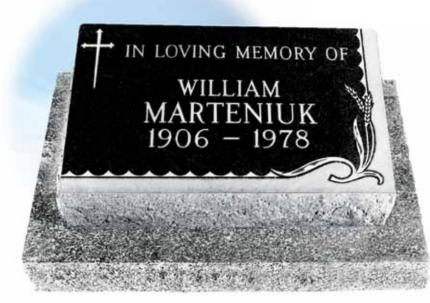

**CRUCIFIX** • Model #780 • Top 2-6 x 1-0 x 5/8 • Design #82-432 – shadow tone; suitable for all styles 2-6 x 1-0 and larger • Font: Modified Roman, Raised • Family Name: raised in a flashed panel • Balance: shallow sunk • P/L: Pillows