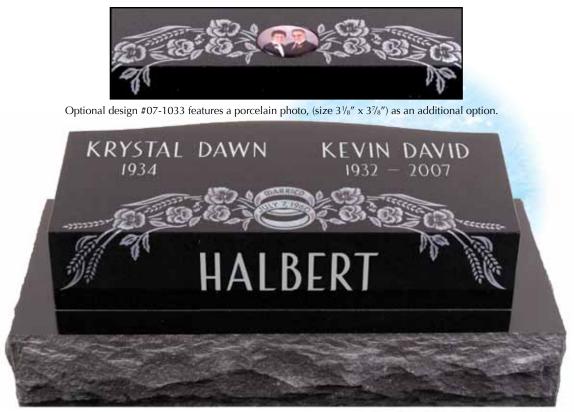

**PANSIES & WHEAT WITH WEDDING RINGS** • Model #CD810 • Top 2-6 x 1-0 x 6/8 • Design #07-1034 – shadow tone; suitable for all Polish 3 and Polish 5 Pillows, 2-6 x 1-0 x 5/8 and larger • Font: Remod, Europia • Marriage Date: Europia – raised in flashed area • Balance: Remod – shallow sunk • P/L: Dynasty Collection