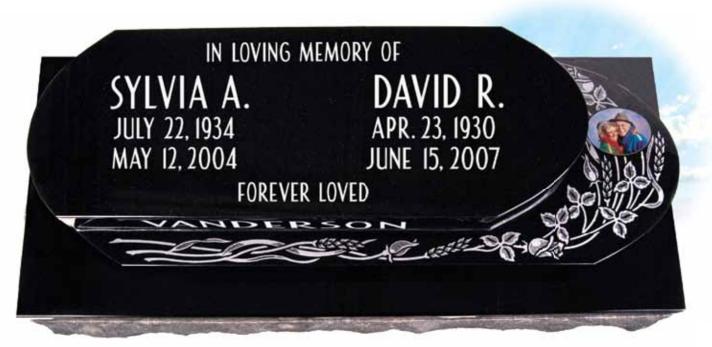

## **Pillows**

WHEAT, CULTIVATED ROSES • Model #CD760 • Top 3-0 x 1-0 x 6/8 • Design #06-1014 - shadow tone; suitable for this model only • Font: Remod - all shallow sunk, including family name on back • P/L: Dynasty Collection

Illustrated with a colour porcelain photo (size 2<sup>3</sup>/<sub>4</sub>" x 3<sup>1</sup>/<sub>2</sub>"), as an additional option.

**PRAIRIE FARM SCENE, WHEAT SPRAYS** • Model #CD760 • Top 3-0 x 1-0 x 6/8 • Design #07-1062 – shadow tone; suitable for this model only • Font: Optima – all shallow sunk • P/L: Dynasty Collection