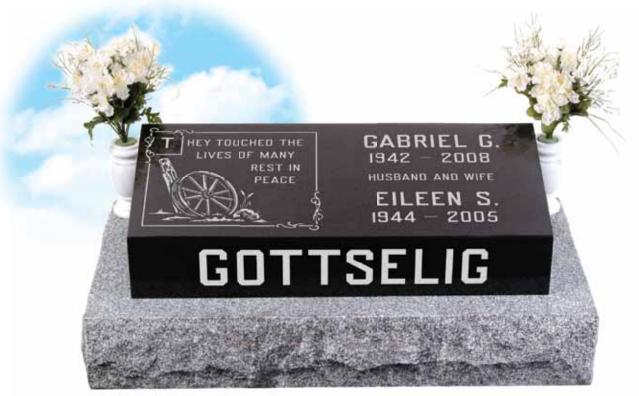

## **Pillows**

WHEAT, CULTIVATED ROSES • Model #CD760 • Top 3-0 x 1-0 x 6/8 • Design #06-1014 - shadow tone; suitable for this model only • Font: Remod - all shallow sunk, including family name on back • P/L: Dynasty Collection

Illustrated with a colour porcelain photo (size 2<sup>3</sup>/<sub>4</sub>" x 3<sup>1</sup>/<sub>2</sub>"), as an additional option.

**PRAIRIE FARM SCENE, WHEAT SPRAYS** • Model #CD760 • Top 3-0 x 1-0 x 6/8 • Design #07-1062 – shadow tone; suitable for this model only • Font: Optima – all shallow sunk • P/L: Dynasty Collection