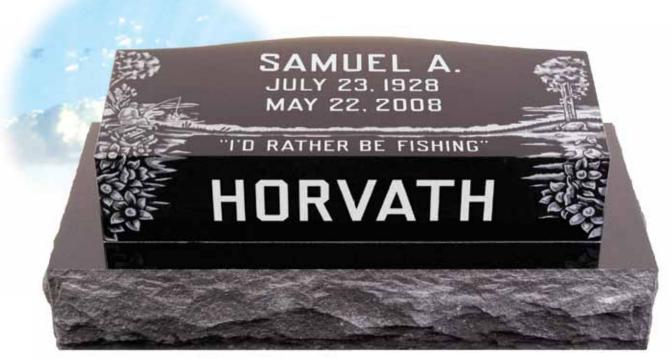

FISHING SCENE #1 • Model #CD810 • Top 2-6 x 1-0 x 6/8 • Design #06-1016 – shadow tone, suitable for this model only • Font: Block – all shallow sunk • P/L: Dynasty Collection

**WROUGHT IRON TRIM** • Model #CD815 • Top 2-0 x 1-0 x 6/8 • Design #08-1124 – shallow sunk; suitable for this model only • Font: Vermarco – all shallow sunk • P/L: Dynasty Collection