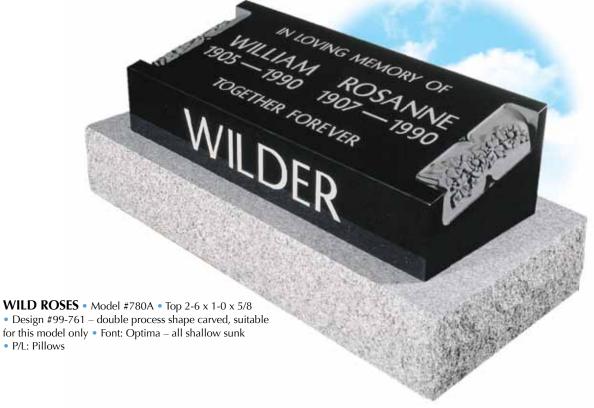

Illustrated with a Crest, "sapphire blue" vase as an additional option.

LATIN CROSS, WILD ROSES • Model #801 • Top 2-0 x 1-0 x 5/8 • Design #82-456 – shadow tone; suitable for Pillows 2-0 x 1-0 and larger • Font: Modified Roman, Raised • Family Name: raised in a flashed panel • Balance: shallow sunk • P/L: Pillows