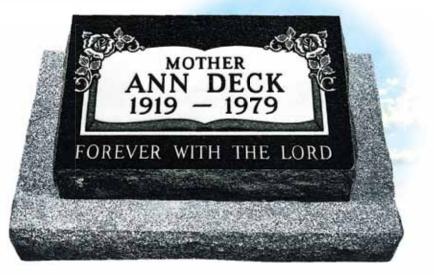

**CULTIVATED ROSES** • Model #775 • Top 2-6 x 1-0 x 6/8 • Design #82-415 – shadow tone; suitable for Pillows 2-6 x 1-0 and larger • Font: Modified Roman – all shallow sunk • P/L: Pillows

**LATIN CROSSES, WHEAT** • Model #775 • Top 2-6 x 1-0 x 6/8 • Design #82-433 – shadow tone; suitable for Pillows 2-6 x 1-0 and larger • Font: Modified Roman, Raised • Heading: shallow sunk • Balance: raised in flashed panels • P/L: Pillows