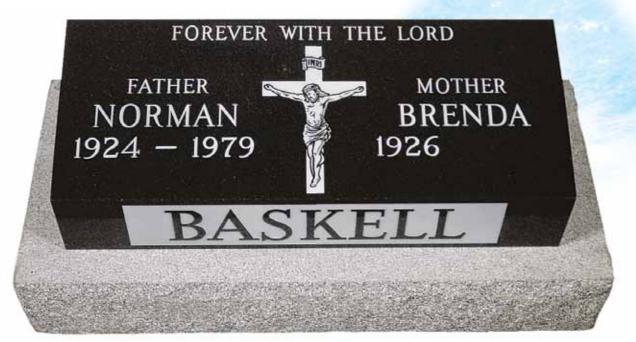

**CRUCIFIX** • Model #780 • Top 2-6 x 1-0 x 5/8 • Design #82-432 – shadow tone; suitable for all styles 2-6 x 1-0 and larger • Font: Modified Roman, Raised • Family Name: raised in a flashed panel • Balance: shallow sunk • P/L: Pillows