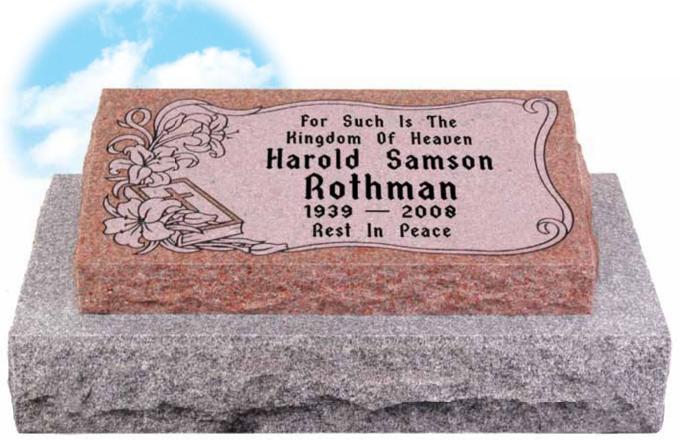

## **Pillows**

WHEAT, CULTIVATED ROSES • Model #CD760 • Top 3-0 x 1-0 x 6/8 • Design #06-1014 - shadow tone; suitable for this model only • Font: Remod - all shallow sunk, including family name on back • P/L: Dynasty Collection