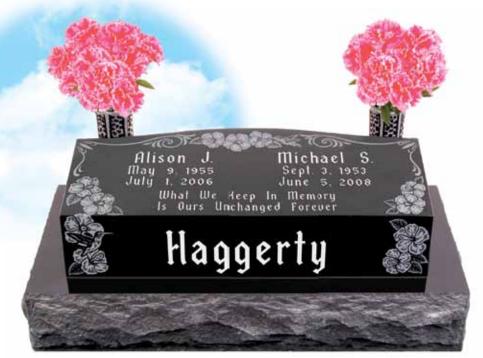

## **Pillows**

WHEAT, CULTIVATED ROSES • Model #CD760 • Top 3-0 x 1-0 x 6/8 • Design #06-1014 - shadow tone; suitable for this model only • Font: Remod - all shallow sunk, including family name on back • P/L: Dynasty Collection