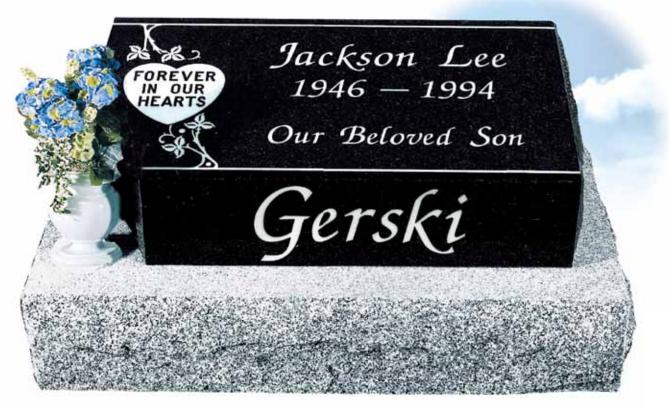

## **Pillows**

WHEAT, CULTIVATED ROSES • Model #CD760 • Top 3-0 x 1-0 x 6/8 • Design #06-1014 - shadow tone; suitable for this model only • Font: Remod - all shallow sunk, including family name on back • P/L: Dynasty Collection