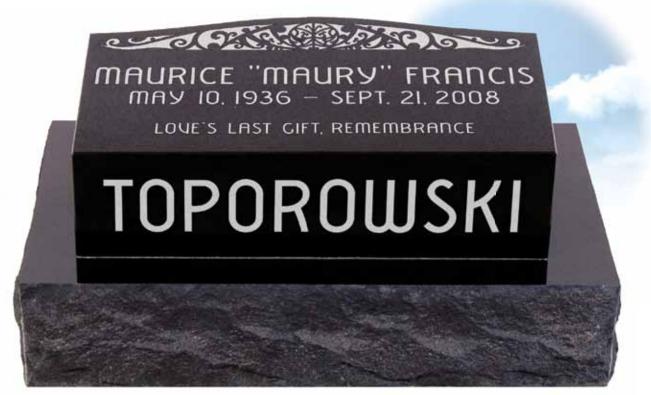

Illustrated with two, Italian White Marble vases as an additional option.

**MANTLE MONUMENT** • Model #HG-017 • Design #08-1119 – laser tri tone, suitable for this model only • Font: Caligraphy – all laser etched • P/L: with Model #780, Pillows