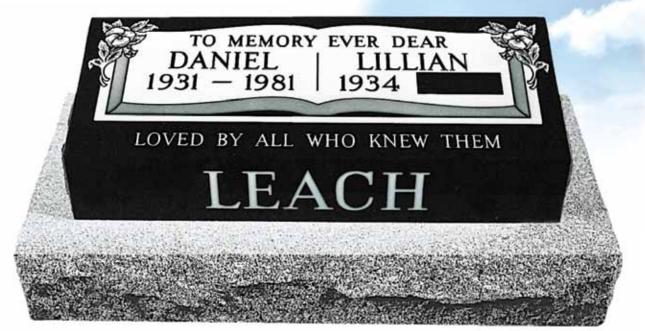

**DOUBLE HEART** • Model #784 • Top 2-6 x 1-0 x 5/8 • Design #83-472 – flashed area and shallow sunk line; suitable for this model only • Font: Modified Roman, Raised • Epitaph: raised in flashed area • Family Name: raised in flashed panel • Balance: shallow sunk • P/L: Pillows