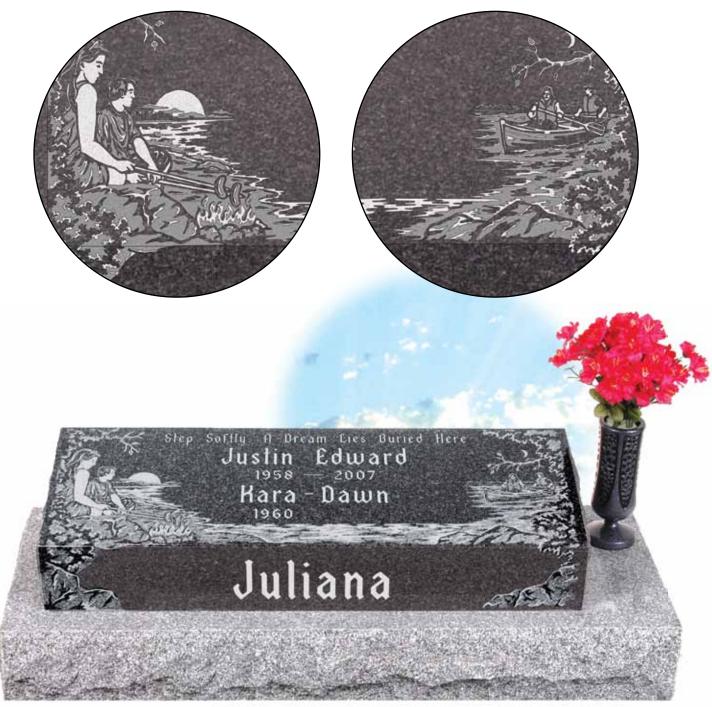

**CAMPING & CANOEING SCENE** • Model #770 • Top 3-0 x 1-0 x 5/8 • Design #08-1108 – shadow tone; suitable for Polish 3 and Polish 5 Pillows, 3-0 x 1-0 x 5/8 and larger • Font: Chapel – all shallow sunk • P/L: Pillows

Illustrated with a Crest, "sapphire blue" vase as an additional option.

**BUCK & DOE STANDING IN MEADOW** • Model #770 • 3-0 x 1-0 x 8/5 • Design #08-1109 – laser etched; suitable for all Pillows • Font: Europia – all laser etched • P/L: Pillows