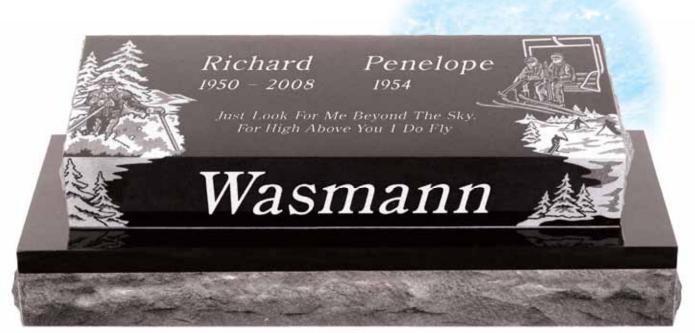

Illustrated with a matching, Remco Black Granite base as an additional option.

**SKIING SCENE** • Model #770 • Top 3-0 x 1-0 x 5/8 • Design #08-1105 – shadow tone; suitable for Polish 3 and Polish 5 Pillows, 3-0 x 1-0 and larger • Font: Italic – all shallow sunk • P/L: Pillows