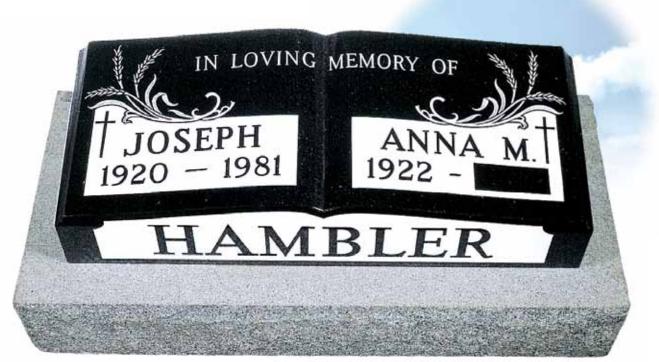

**PANSIES, BOOK PANEL** • Model #781 • Top 2-6 x 1-0 x 5/8 • Design #82-431 – shadow tone; suitable for Pillows 2-6 x 1-0 and larger • Font: Modified Roman, Raised • Epitaph & Family Name: shallow sunk • Balance: raised in flashed panel • P/L: Pillows