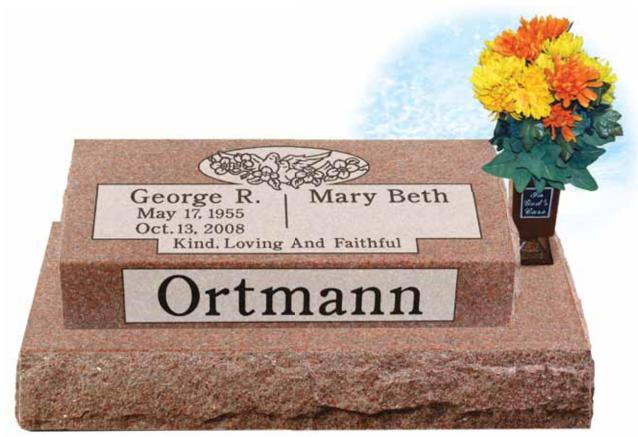

**GUARDIAN ANGEL WITH LATIN CROSS & CULTIVATED ROSES** • Model #780 • Top 2-6 x 1-0 x 5/8 • Design #06-987 – shadow tone; suitable for Pillows 2-6 x 1-0 and larger • Font: Chapel – all shallow sunk • P/L: Pillows Illustrated with a Medallion, "ebony" vase with "praying hands emblem" suitable for the left side, as an additional option.