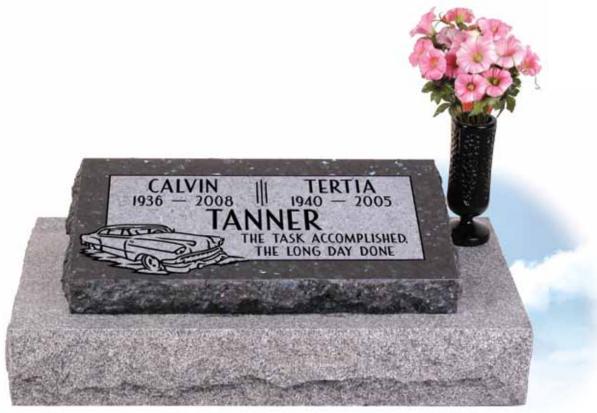

Illustrated with a matching Mountain Rose Granite base as an additional option.

**RESTORED VINTAGE CAR** • Model #807 • Top 2-2 x 1-2 x 3/6 • Design #07-1057 – flat carved; suitable for all styles 2-2 x 1-2 and larger • Font: Remod – all deep sunk in flashed panel • P/L: Pillows

Illustrated with an extended base and a Crest, "ebony" vase as additional options.

**MANTLE MONUMENT** • Model #HG-018 • Top 1-0 x 0-9 x 0-1 • Design #08-1120 – laser etched outline; suitable for this model only • Font: Chapel – all laser etched • P/L: with Model #807, Pillows