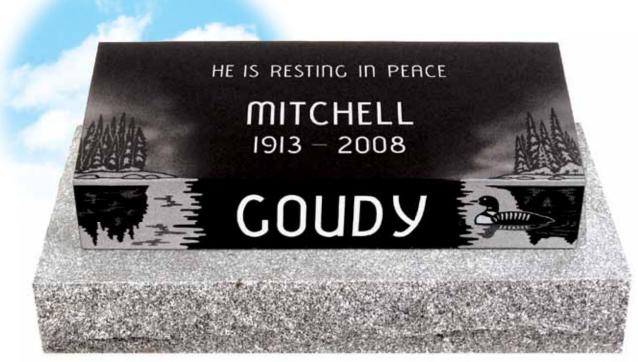

**NATURE SCENE WITH LOON** • Model #780 • Top 2-6 x 1-0 x 5/8 • Design #08-1130 – shadow tone; suitable for Polish 3 and Polish 5 Pillows 2-6 x 1-0 x 5/8 and larger • Font: Vermarco – all shallow sunk • P/L: Pillows