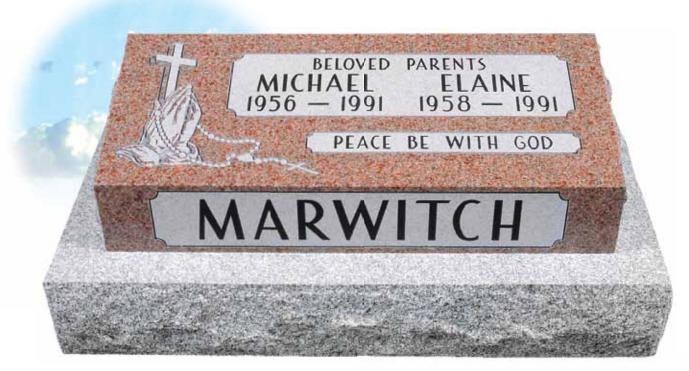

shadow tone; suitable for Pillows 2-6 x 1-0 and larger • Font: Modified Roman, Raised • Epitaph & Family Name: shallow sunk • Balance: raised in flashed panel • P/L: Pillows







**LOVE BIRDS ON A DOGWOOD BRANCH** • Model #781 • Top 2-6 x 1-0 x 5/8 • Design #06-1031 – flat carved; suitable for all styles 2-6 x 1-0 and larger • Font: Recen – all deep sunk in flashed panels • P/L: Pillows

Illustrated with a matching Remco Mountain Rose Granite base and a Medallion, "bronze" vase with "In God's Care" emblem, as additional options.



**CULTIVATED ROSES** • Model #781 • Top 2-6 x 1-0 x 5/8 • Design #06-1022 – shadow tone over a deeply sunk background; suitable for all styles 2-6 x 1-0 and larger • Font: Recen • Family Name: double outline flashed • Balance: shallow sunk • P/L: Pillows







**LATIN CROSS, PRAYING HANDS & ROSARY** • Model #781 • Top 2-6 x 1-0 x 5/8 • Design #91-662 – flat carved; suitable for Pillows 2-6 x 1-0 and larger • Font: Remod – all deep sunk in flashed panels • P/L: Pillows



**MENORAH, STAR OF DAVID** • Model #781 • Top 2-6 x 1-0 x 5/8 • Design #00-770 – shallow sunk; suitable for Pillows 2-6 x 1-0 and larger • Font: Hebrew, Modified Roman – all shallow sunk • P/L: Pillows







**FISHING SCENE #2** • Model #781 • Top 2-6 x 1-0 x 5/8 • Design #06-1021 – shadow tone; suitable for Polish 3 and Polish 5 Pillows, 2-6 x 1-0 x 5/8 and larger • Font: Bauhaus – all shallow sunk • P/L: Pillows

A colour porcelain photo (size  $3\frac{1}{2}'' \times 4\frac{3}{4}''$ ) is illustrated as an additional option.



**BASEBALL SCENE** • Model #781 • Top 2-6 x 1-0